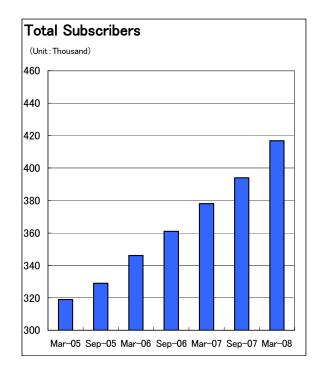

## Number of ASAHI Net Service Subscribers, as of March 31, 2008

ASAHI Net, Inc. today announced the number of ASAHI Net service subscribers as of March 31, 2008.

- 417,000 subscribers in total; an increase of 10.2% year-on-year.
- A net increase of 39,000 subscribers in FY2007; exceeded the 32,000 net increase of FY2006.
- 163,000 fiber-optic subscribers; an increase of 43.0% year-on-year.

| U | nit | ::T | hous | and |
|---|-----|-----|------|-----|
|   |     |     |      |     |

|             | March 31, 2007 | March 31, 2008 | Change | Ratio  |
|-------------|----------------|----------------|--------|--------|
| Fiber-optic | 114            | 163            | +49    | +43.0% |
| ADSL        | 103            | 95             | -8     | -8.2%  |
| Broadband   | 217            | 258            | +41    | +18.7% |
| Narrowband  | 161            | 159            | -2     | -1.1%  |
| Total       | 378            | 417            | +39    | +10.2% |