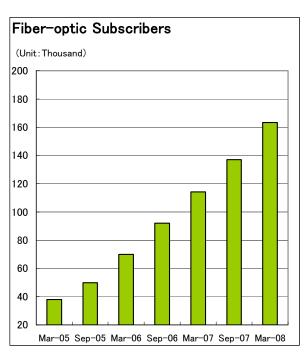

## Number of ASAHI Net Service Subscribers, as of March 31, 2008

ASAHI Net, Inc. today announced the number of ASAHI Net service subscribers as of March 31, 2008.

- 417,000 subscribers in total; an increase of 10.2% year-on-year.
- A net increase of 39,000 subscribers in FY2007; exceeded the 32,000 net increase of FY2006.
- 163,000 fiber-optic subscribers; an increase of 43.0% year-on-year.

| U | nit | ::T | hous | and |
|---|-----|-----|------|-----|
|   |     |     |      |     |

|             | March 31, 2007 | March 31, 2008 | Change | Ratio  |
|-------------|----------------|----------------|--------|--------|
| Fiber-optic | 114            | 163            | +49    | +43.0% |
| ADSL        | 103            | 95             | -8     | -8.2%  |
| Broadband   | 217            | 258            | +41    | +18.7% |
| Narrowband  | 161            | 159            | -2     | -1.1%  |
| Total       | 378            | 417            | +39    | +10.2% |