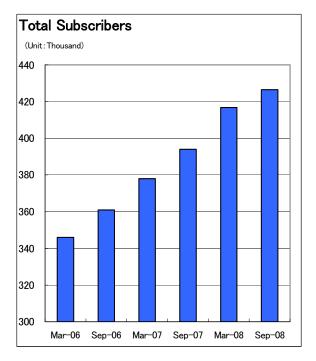

## Number of ASAHI Net Service Subscribers, as of September 30, 2008

ASAHI Net, Inc. today announced the number of ASAHI Net service subscribers as of September 30, 2008.

- 427,000 subscribers in total; an increase of 8.3% year-on-year.
- 179,000 fiber-optic subscribers; an increase of 30.8% year-on-year.

Unit: Thousand

|             |              |              |        |        | Reference:   |
|-------------|--------------|--------------|--------|--------|--------------|
|             | Sep 30, 2007 | Sep 30, 2008 | Change | Ratio  | Mar 31, 2008 |
| Fiber-optic | 137          | 179          | +42    | +30.8% | 163          |
| ADSL        | 99           | 90           | -9     | -9.5%  | 94           |
| Broadband   | 236          | 269          | +33    | +13.9% | 258          |
| Narrowband  | 158          | 158          | 0      | -0.1%  | 159          |
| Total       | 394          | 427          | +33    | +8.3%  | 417          |