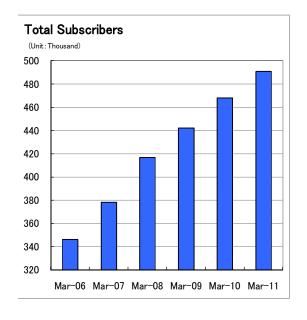

## Number of ASAHI Net Service Subscribers, as of March 31, 2011

ASAHI Net, Inc. today announced the number of ASAHI Net service subscribers as of March 31, 2011

- 491,000 subscribers in total; an increase of 4.9% year-on-year.
- 256,000 fiber-optic subscribers; an increase of 13.6% year-on-year.

(Unit: thousand)

|                    |             | March 31, 2010 | March 31, 2011 | Change | Ratio  |
|--------------------|-------------|----------------|----------------|--------|--------|
|                    | Fiber-optic | 226            | 256            | +31    | +13.6% |
|                    | ADSL        | 77             | 69             | -9     | -11.3% |
|                    | Broadband   | 303            | 325            | +22    | +7.2%  |
| Narrowband, others |             | 165            | 166            | +1     | +0.7%  |
| Total              |             | 468            | 491            | +23    | +4.9%  |