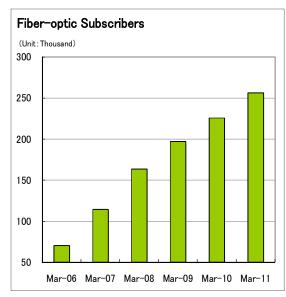

## Number of ASAHI Net Service Subscribers, as of March 31, 2011

ASAHI Net, Inc. today announced the number of ASAHI Net service subscribers as of March 31, 2011

- 491,000 subscribers in total; an increase of 4.9% year-on-year.
- 256,000 fiber-optic subscribers; an increase of 13.6% year-on-year.

(Unit: thousand)

|                    |             | March 31, 2010 | March 31, 2011 | Change | Ratio  |
|--------------------|-------------|----------------|----------------|--------|--------|
|                    | Fiber-optic | 226            | 256            | +31    | +13.6% |
|                    | ADSL        | 77             | 69             | -9     | -11.3% |
|                    | Broadband   | 303            | 325            | +22    | +7.2%  |
| Narrowband, others |             | 165            | 166            | +1     | +0.7%  |
| Total              |             | 468            | 491            | +23    | +4.9%  |