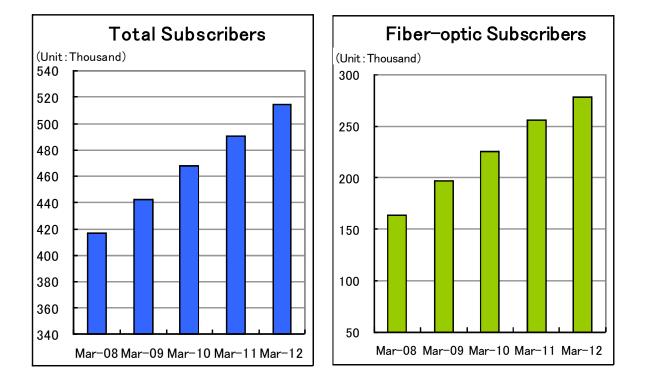

## Number of ASAHI Net Service Subscribers, as of March 31, 2012

ASAHI Net, Inc. today announced the number of ASAHI Net service subscribers as of March 31, 2012

- 515 thousand subscribers in total; an increase of 4.8% year-on-year.
- 278 thousand fiber-optic subscribers; an increase of 8.6% year-on-year.

(Unit : thousand)

|                    |             | March 31, 2011 | March 31, 2012 | Change | Ratio  |
|--------------------|-------------|----------------|----------------|--------|--------|
|                    | Fiber-optic | 256            | 278            | 22     | 8.6%   |
|                    | ADSL        | 69             | 61             | -8     | -10.7% |
|                    | Broadband   | 325            | 340            | 15     | +4.5%  |
| Narrowband, others |             | 166            | 176            | 10     | +5.4%  |
| Total              |             | 491            | 515            | 24     | +4.8%  |