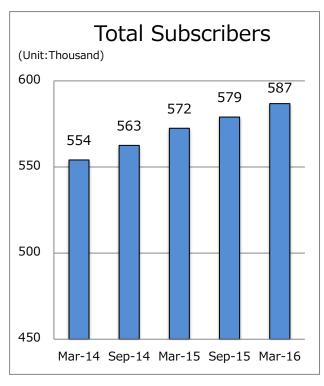

## Number of Asahi Net Service Subscribers, as of March 31, 2016

Asahi Net, Inc. today announced the number of Asahi Net service subscribers as of March 31, 2016.

- 587 thousand subscribers in total; an increase of 2.5% year-on-year.
- 361 thousand fiber-optic subscribers; an increase of 6.5% year-on-year.

(Unit Thousand)

|                    |             | Mar 31, | Mar 31, | Change | Ratio  | Sep 30, |
|--------------------|-------------|---------|---------|--------|--------|---------|
|                    |             | 2015    | 2016    |        |        | 2015    |
|                    | Fiber-optic | 339     | 361     | +22    | +6.5%  | 353     |
|                    | ADSL        | 37      | 34      | -3     | -10.5% | 35      |
|                    | Broadband   | 376     | 395     | +19    | +4.8%  | 388     |
| Narrowband, others |             | 196     | 192     | -4     | -2.0%  | 191     |
| Total              |             | 572     | 587     | +15    | +2.5%  | 579     |