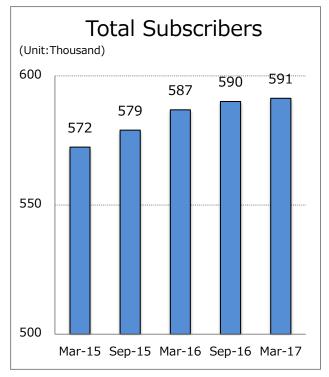

## Number of Asahi Net Service Subscribers, as of March 31, 2017

Asahi Net, Inc. today announced the number of Asahi Net service subscribers as of March 31, 2017.

- 591 thousand subscribers in total; an increase of 0.8% year-on-year.
- 368 thousand fiber-optic subscribers; an increase of 2.0% year-on-year.

(Unit: Thousand)

|                    |             | March 31,<br>2016 | March 31,<br>2017 | Change | Ratio  | Sep 30,<br>2016 |
|--------------------|-------------|-------------------|-------------------|--------|--------|-----------------|
|                    | Fiber-optic | 361               | 368               | +7     | +2.0%  | 368             |
|                    | ADSL        | 34                | 29                | - 5    | -12.6% | 31              |
|                    | Broadband   | 395               | 397               | +2     | +0.7%  | 399             |
| Narrowband, others |             | 192               | 194               | +2     | +0.8%  | 191             |
|                    | Total       | 587               | 591               | +4     | +0.8%  | 590             |