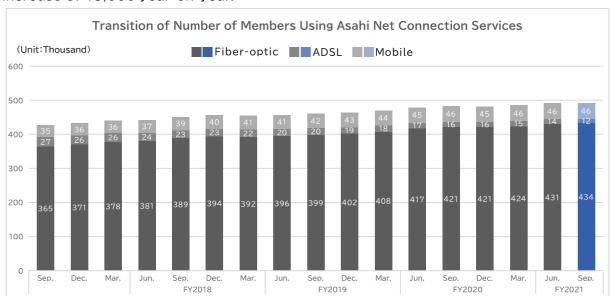

- 434,000 fiber-optic subscribers; an increase of 13,000 year-on-year.
- 46,000 mobile connection subscribers; an increase of approx. 1,000 year-on-year.

We have been disclosing the number of Asahi Net members once in every half year, but starting fiscal year ending March 2022, the number of Asahi Net members who are using our internet connection services\* will be disclosed on a quarterly basis.

\*Internet connection services: Refers to Asahi Net's fiber-optics, ADSL and mobile connection services.

| (Unit: Thousand) | Sep 30,2020 | Sep 30,2021 | Change | Mar 31,2021 |
|------------------|-------------|-------------|--------|-------------|
| Fiber-optic      | 421         | 434         | +13    | 424         |
| ADSL             | 16          | 12          | △4     | 15          |
| Mobile           | 46          | 46          | +1     | 46          |

The number of Asahi Net members as of the end of September 2021 is 649,000; an increase of 15,000 year-on-year.

[Inquiries regarding this announcement]
Office of President, Asahi Net, Inc.
KABUKIZA TOWER 21F, 4-12-15 Ginza, Chuo-ku, Tokyo