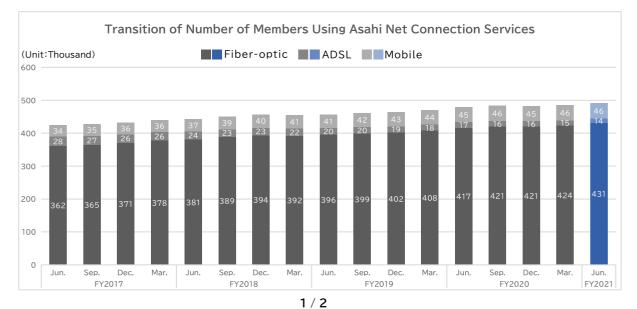

- 431,000 fiber-optic subscribers; an increase of 14,000 year-on-year.
- 46,000 mobile connection subscribers; an increase of approx. 1,000 year-on-year.

We have been disclosing the number of Asahi Net members once in every half year, but starting fiscal year ending March 2022, the number of Asahi Net members who are using our internet connection services<sup>\*</sup> will be disclosed on a quarterly basis.

\*Internet connection services: Refers to Asahi Net's fiber-optics, ADSL and mobile connection services.

| (Unit: Thousand) | Jun 30,2020 | Jun 30,2021 | Change | Mar 31,2021 |
|------------------|-------------|-------------|--------|-------------|
| Fiber-optic      | 417         | 431         | +14    | 424         |
| ADSL             | 17          | 14          | ∆4     | 15          |
| Mobile           | 45          | 46          | +0     | 46          |