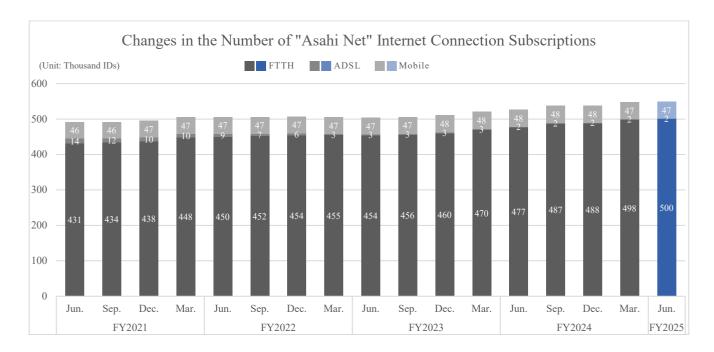

## Number of "Asahi Net" Internet Connection Subscriptions as of June 30, 2025

We are pleased to announce the number of "Asahi Net" Internet connection subscriptions as of June 30, 2025.

- The number of subscriptions to the FTTH connection service increased by 23,000 IDs to 500,000 IDs from the same date last year.
- The number of subscriptions to the mobile connection service decreased by 1,000 IDs to 47,000 IDs from the same date last year.

| (Unit: Thousand IDs)      | June 30, 2024 | June 30, 2025 | Number of increase/decrease | Mar.31,2025 |
|---------------------------|---------------|---------------|-----------------------------|-------------|
| FTTH (optical connection) | 477           | 500           | +23                         | 498         |
| ADSL                      | 2             | 2             | (0)                         | 2           |
| Mobile connection         | 48            | 47            | (1)                         | 47          |